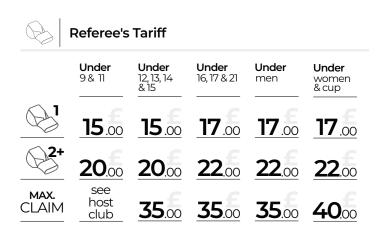

Official's getting assessed for sign-off games will be paid a basic rate as their main fee will go to the tutor/coach.

| Table Official's Tariff |                       |                                    |                             |                     |                                |
|-------------------------|-----------------------|------------------------------------|-----------------------------|---------------------|--------------------------------|
|                         | <b>Under</b><br>9& 11 | <b>Under</b><br>12, 13, 14<br>& 15 | <b>Under</b><br>16, 17 & 21 | <b>Under</b><br>men | <b>Under</b><br>women<br>& cup |
|                         | 12.00                 | 12.00                              | 12.00                       | 12.00               | 12.00                          |
| 2+                      | 15.00                 | 15.00                              | 17.00                       | 17.00               | 17.00                          |
| MAX.<br>CLAIM           | see<br>host<br>club   | <b>35</b> .00                      | <b>35</b> .00               | <b>35</b> .00       | 40.00                          |