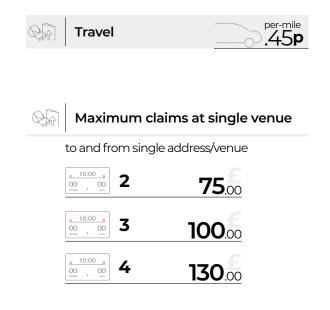

## Official's Tariffs 2024/2025 Season



Prices below are set as default and are the standard requirements. Fees match the Basketball England scale. Fees can be negotiated between clubs and officials prior to games. YBL Events may differ to what is advertised.

Official's getting assessed for sign-off games will be paid a basic rate as their main fee will go to the tutor/coach.





| Table Official's Tariff |                       |                                    |                             |                     |                                |
|-------------------------|-----------------------|------------------------------------|-----------------------------|---------------------|--------------------------------|
|                         | <b>Under</b><br>9& 11 | <b>Under</b><br>12, 13, 14<br>& 15 | <b>Under</b><br>16, 17 & 21 | <b>Under</b><br>men | <b>Under</b><br>women<br>& cup |
|                         | 12.00                 | 12.00                              | 12.00                       | 12.00               | 12.00                          |
| 2+                      | 15.00                 | 15.00                              | 17.00